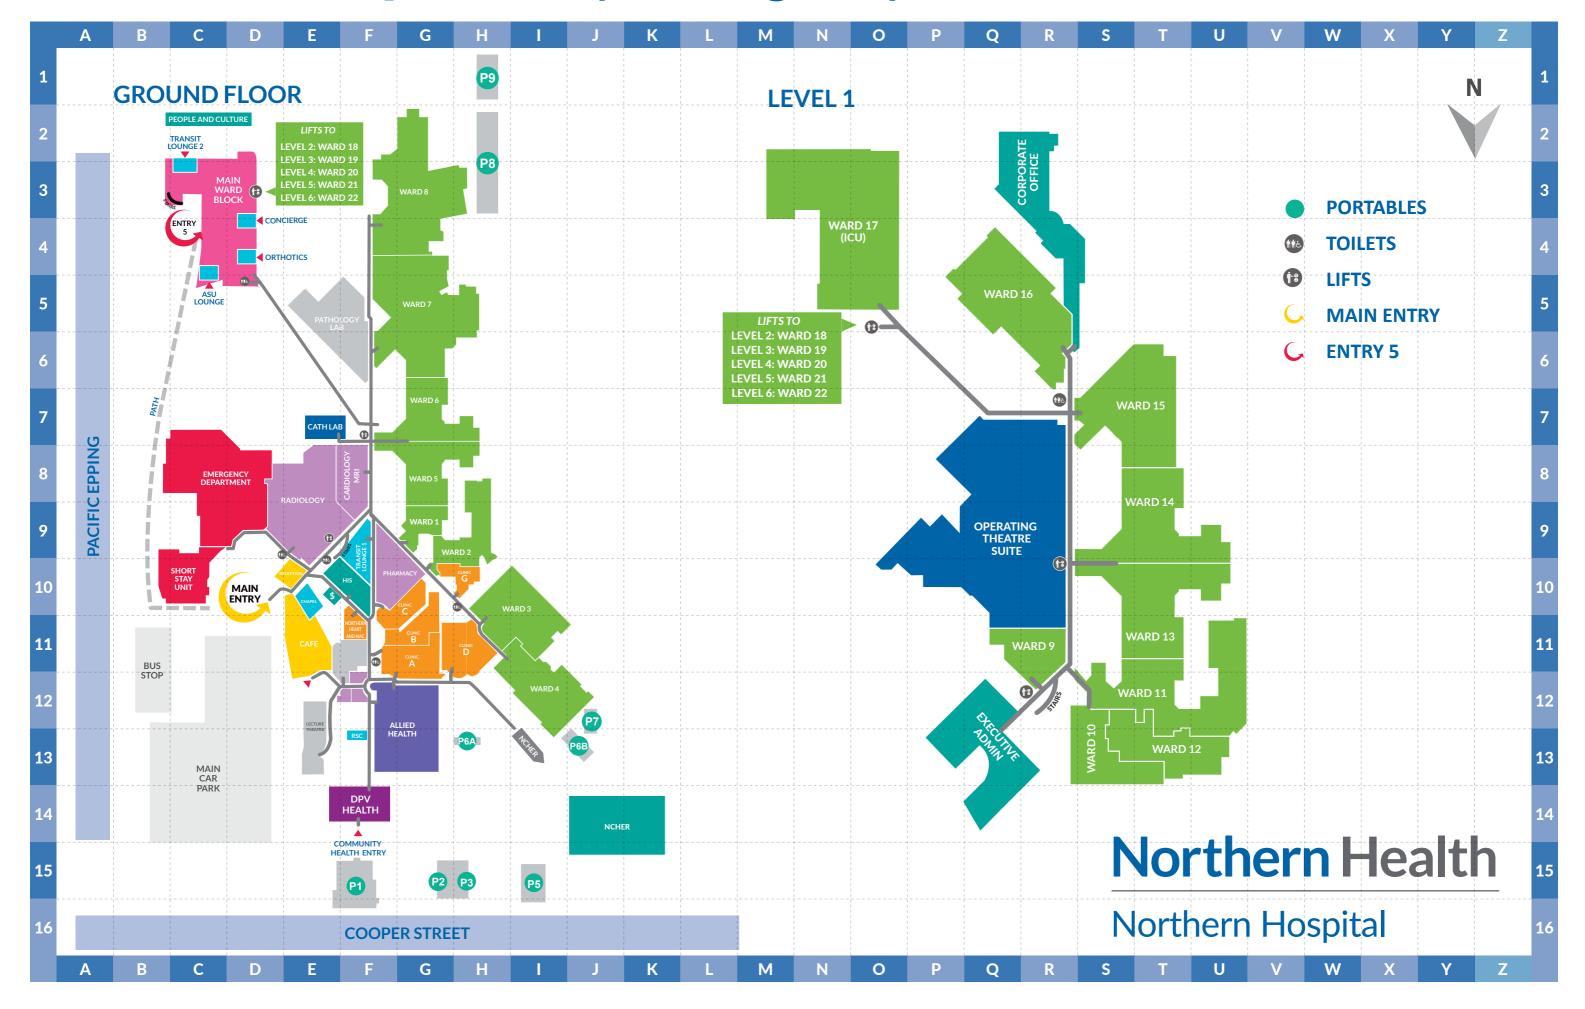

## Northern Hospital Wayfinding Map

| AREA                                    | LOCATION   | AREA                                                        | LOCATION |
|-----------------------------------------|------------|-------------------------------------------------------------|----------|
| EMERGENCY                               | D8         | Aboriginal Support Unit Lounge (opening soon)               | C4       |
| Short Stay Unit                         | C10        | Café                                                        | E11      |
|                                         |            | Cardiac Catheter Laboratory                                 | F7       |
| MEDICAL IMAGING                         |            | Cardiology                                                  | F8       |
| СТ                                      | E9         | Cashier                                                     | E10      |
| MRI                                     | F8         | Chapel                                                      | E10      |
| Nuclear Medicine                        | E9         |                                                             |          |
| Ultrasound                              | E9         | Concierge                                                   | D4       |
| X-Ray                                   | E9         | Corporate Office                                            | R3       |
| SDECIALIST CLINICS                      |            | Department of Anaesthesia                                   | Q12      |
| SPECIALIST CLINICS                      | F4.4       | Engineering Administration                                  | F4       |
| Cardiology Outpatients                  | F11        | Executive Administration                                    | Q13      |
| Specialist Clinic A Specialist Clinic B | G12<br>G11 | Health Information Services                                 | F10      |
| Specialist Clinic C                     | G11<br>G11 | In Centre Dialysis Unit                                     | l12      |
| Specialist Clinic D                     | H12        | Infection Prevention                                        | R7       |
| Specialist Clinic G                     | H10        | Lecture Theatre                                             | E12      |
| Specialist Cliffic C                    | 1110       | Library                                                     | E13      |
| WARDS                                   |            | Maternity Assessment Centre                                 | F11      |
| Ward 1 (Day Oncology)                   | G9         | Medical Education Unit                                      | E13      |
| Ward 2                                  | H10        |                                                             |          |
| Ward 3                                  | H11        | Narrun Wilip-giin (Aboriginal Support Unit)                 | G13      |
| Ward 4                                  | l12        | Northern Centre for Health Education & Research (NCHER) J14 |          |
| Ward 5                                  | G8         | Northern Health Foundation                                  | E10      |
| Ward 6                                  | G7         | Northern Pathology Collection                               | F12      |
| Ward 7 (NPU)                            | G5         | Northern Pathology Laboratory                               | F6       |
| Ward 8 (NPU)                            | G3         | Operating Theatre Suite                                     | Q9       |
| Ward 9 (Day Procedure)                  | R11        | Orthotics                                                   | D4       |
| Ward 10 (Birthing Suite)                | S13        | Pastoral Care                                               | E10      |
| Ward 11                                 | S12        | People and Culture                                          | C2       |
| Ward 12 (Neonatal)                      | T13        |                                                             |          |
| Ward 13                                 | T10        | Pharmacy                                                    | G10      |
| Ward 14                                 | T9         | Reception                                                   | E10      |
| Ward 15                                 | S7         | Respiratory Lab                                             | F12      |
| Ward 16                                 | R6         | Rehab Supply Centre                                         | F13      |
| Ward 17 (ICU)                           | O5         | Supply Department                                           | E13      |
| Ward 19                                 | D3         | Support Services                                            | E13      |
| Ward 19<br>Ward 20                      | D3         | Transit Lounge 1                                            | F9       |
| Ward 21                                 | D3         | Transit Lounge 2                                            | C3       |
| Ward 22                                 | D3         | Wound Clinic                                                | H12      |

| AREA                            | LOCATION |
|---------------------------------|----------|
| DPV HEALTH                      | F14      |
| ALLIED HEALTH                   | G13      |
| Hand Therapy                    | G13      |
| Nutrition & Dietetics           | G13      |
| Occupational Therapy            | G13      |
| Physiotherapy                   | G13      |
| Podiatry High Risk Foot Service | G13      |
| Social Work                     | G13      |
| Speech Pathology                | G13      |
| Stomal Therapy                  | G13      |
| PORTABLES                       |          |
| Ambulatory and Community        | J13      |
| DPV Health - East Wing          | G15      |
| DPV Health - West Wing          | H15      |
| ICT Department                  | F15      |